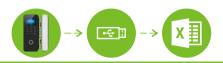

# Excel report for check-in and check-out USB to download attendance record

## Fingerprint Glass Door Lock

- Multiple unlock mode: Fingerprint, Password, Card and Combination Mode.
- High sensitive full touch keypad with backlight, easy use even in the darkness
- Easy operation to the humanity and clear voice guidance.
- Support DIY installation just with a screw driver, no need any take hole.
- Optional Remote control function
- Doorbell built in offers very convenience for the visitor
- Powered by 4pcs AA Battery and with low battery alarm
- Support external emergency battery input
- Support USB to download attendance record