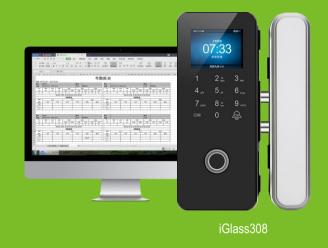

# Excel report for check-in and check-out USB to download attendance record

## Fingerprint Glass Door Lock

- Multiple unlock mode: Fingerprint, Password, Card and Combination Mode.
- High sensitive full touch keypad with backlight, easy use even in the darkness
- Easy operation to the humanity and clear voice guidance.
- Support DIY installation just with a screw driver, no need any take hole.
- Optional Remote control function
- Doorbell built in offers very convenience for the visitor
- Powered by 4pcs AA Battery and with low battery alarm
- Support external emergency battery input
- Support USB to download attendance record

### Specifications

| Fingerprint Sensor    | Semiconductor                  |
|-----------------------|--------------------------------|
| Fingerprint Capacity  | 1000                           |
| User Capacity         | 3000                           |
| LCD Display           | 2.4 inch                       |
| Operating Temperature | -20°C~55°C                     |
| Power Supply          | DC4.0~6.0V (4*1.5V AA Battery) |
| Backup Unlock         | External Power USB Port, 6~9V  |
| Door Thickness        | 10~12mm                        |