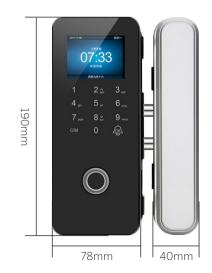

Remote control function
- Doorbell built in offers very convenience for the visitor
- Powered by 4pcs AA Battery and with low battery alarm
- Support external emergency battery input
- Support USB to download attendance record

### Specifications

| Fingerprint Sensor    | Semiconductor                  |
|-----------------------|--------------------------------|
| Fingerprint Capacity  | 1000                           |
| User Capacity         | 3000                           |
| LCD Display           | 2.4 inch                       |
| Operating Temperature | -20°C~55°C                     |
| Power Supply          | DC4.0~6.0V (4*1.5V AA Battery) |
| Backup Unlock         | External Power USB Port, 6~9V  |
| Door Thickness        | 10~12mm                        |

### Dimensions(mm)





#### S4A Industrial Co.,Limited

Address: 6th Floor, Haotai Industrial Zone, Minzhi road, Longhua District, Shenzhen. CN 518131

#### Tel: +86 755 29450011

www.s4a-access.com / Email: sales@s4a-access.com Mob/Whatsapp/Wechat/Viber: +86 134 1050 0721